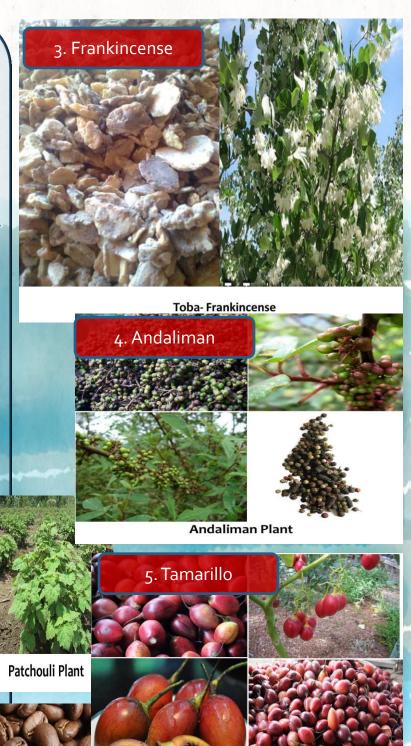

# Agro Toba Nauli

We have been inspired by the peoples and the natural beauty of Tapanuli and Toba Lake –Indonesia, an enterprise dedicated to support and encourage the sustainable rural industries.







## **Products and Services**

- Agro Toba Nauli offers you World Class quality of natural products from Tapanuli and Toba, North Sumatera-Indonesia.
- The products we sell have particular characteristic which can not be obtained by similar products from other regions, and we guarantee the originality of the products we sell.
- products The we sell are traditionally agricultural products that minimize the use of pesticides.
- Our products are:

1. Patchouli







Simalungun Coffee



Terong Belanda (Tamarillo, Dutch eggplant)



### We can supply to many countries and around the world



#### Q: What products are we sell?

Ans: We sell genuine products from Tapanuli land, and area surrounding Toba-Lake North Sumatra without any intermediaries. The products we sell can be seen in the "Products" on this website. In addition we also have a social mission that involved local communities.

#### Q: What are the advantages of each product?

Ans: Some of the advantages of our products are:

- 1. The products we sell are traditionally agricultural products that minimize the use of pesticides.
- 2. The products we sell are valuable with superior and excellent quality, because it has been recognized by the world wide.
- 3. The products we sell have part